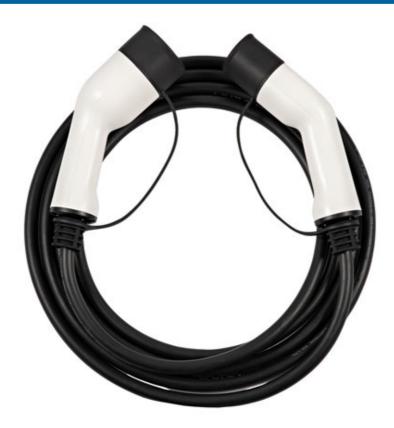

## EV Charging Cable - Type 2 Female to Type 2 Male 32A

A 32A single phase charging cable for use on any BEV (Battery Electric Vehicle) and PHEV (Plug-in Hybrid Electric Vehicle) that uses a Type 2 connector. Suitable for use with 220/230V home wall box chargers, but can also be used in public charge points, with a maximum power output 7.4kW. Supplied in a zip-up carry-case so that it can be kept safely and tidily in the vehicle when not in use.

## Additional Information

- 10m long BEV/PHEV charging cable, with Type 2 vehicle plug (female) to Type 2 charger plug (male), complete with carry bag.
- Single phase voltage up to 220/230V AC, for charging at up to 7.4kW. •
- Tested to 2,500V DC. Operating temperature: -30C to +50C. Connectors made from durable polycarbonate with copper alloy contacts.
- Applications include: Audi, BMW, Hyundai, Jaguar, Kia, Lucid Air, Mercedes, MINI, Nissan Leaf (2018), Porsche, Range Rover P400e, Renault, Smart, Tesla, Toyota, Volkswagen, Volvo.
- IP55 rated, IEC, UL, TUV, CE & UKCA compliant. 5m length charging cable also available, please see Part No. 8620.