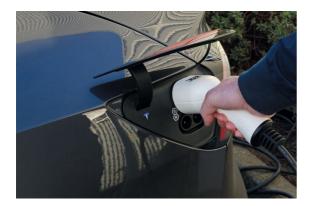

## EV Charging Cable - Type 2 Female to Type 2 Male 32A

A 32A single phase charging cable for use on any BEV (Battery Electric Vehicle) and PHEV (Plug-in Hybrid Electric Vehicle) that uses a Type 2 connector. Suitable for use with 220/230V home wall box chargers, but can also be used in public charge points, with a maximum power output 7.4kW. Supplied in a zip-up carry-case so that it can be kept safely and tidily in the vehicle when not in use.